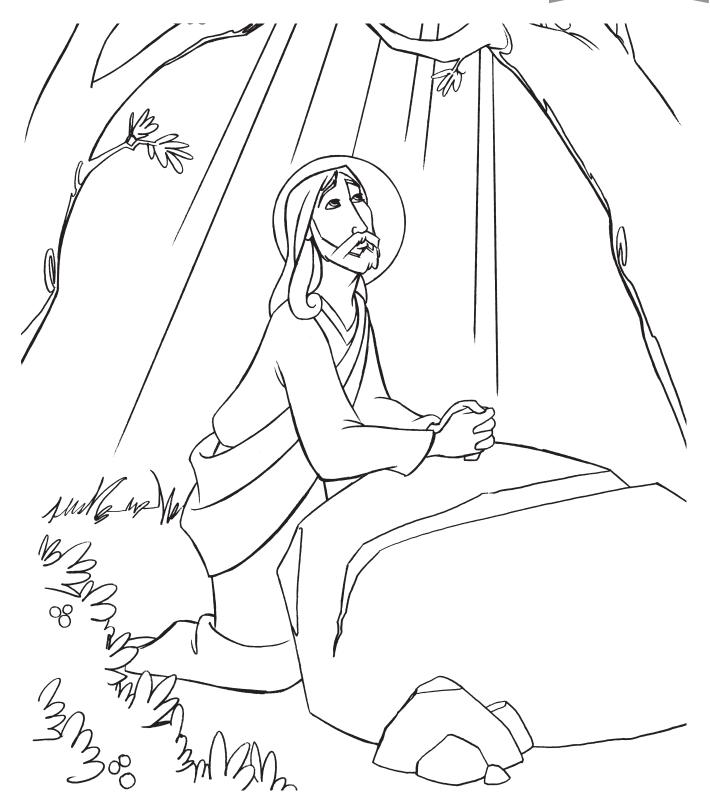

**Coloring Page** 

**THURSDAY** 

DAY 2

In Lent we pray harder, like Jesus did in the desert for 40 days.