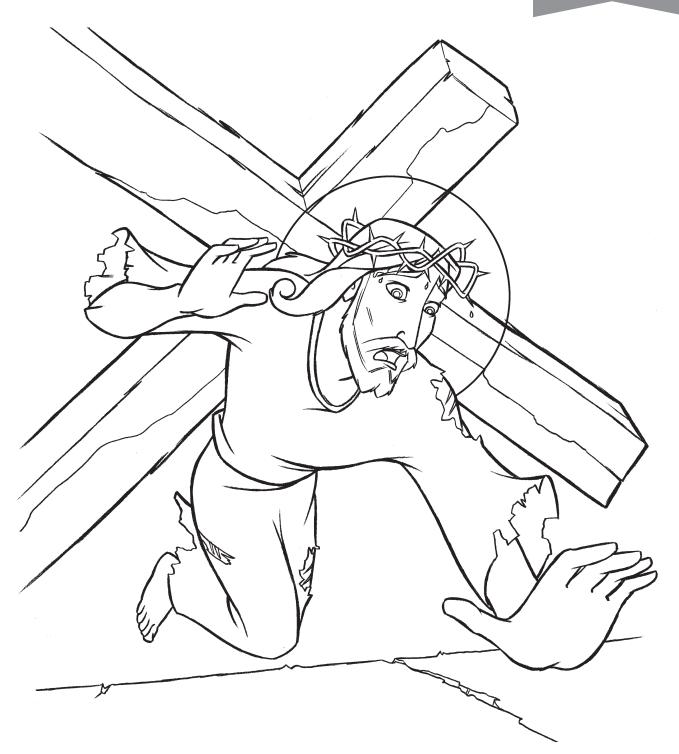

## **Coloring Page**

**TUESDAY** 

Jesus must have been encouraged by His mother and Veronica, and Simon's strength surely lightened the load of the Cross. But the rocky road, the heat, and the whips of the soldiers are too much to bear and Jesus falls again, the Cross again crashing down to crush Him.